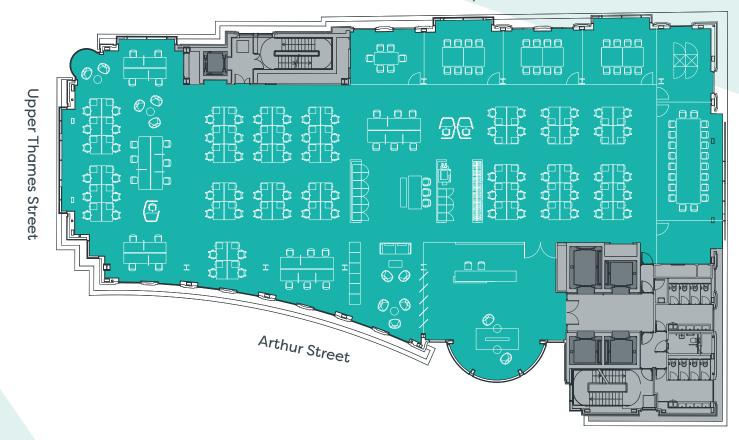

# open plan layout

| 8 person x 8         | 48       |
|----------------------|----------|
| 4 person x 7         | 28       |
| touch down (4p) x 2  | 8        |
| touch down (6p) x 3  | 18       |
| focus booth          | 3        |
| workstations         | 118      |
| 8p meeting room      | 3        |
| 6p meeting room      | 1        |
| boardroom            | 1        |
| teapoint             | 1        |
| breakout             | 1        |
| copypoint            | 1        |
| store                | 1        |
| comms                | 1        |
| reception            | 1        |
| library              | 1        |
| occupational density | 1:9 sq m |

### Laurence Pountney Lane

key

office

core

lifts

Plan not to scale. For indicative purposes only