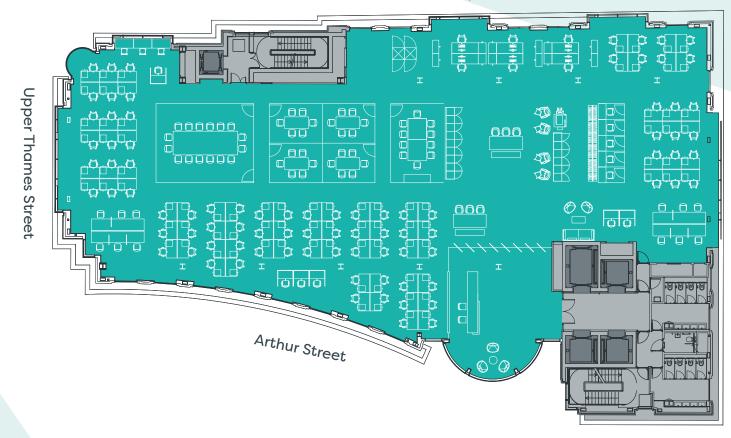

# hybrid layout

#### 8 person x 1 8 6 person x 11 66 12 4 person x 9 touch down (6p) x 2 12 focus booth 14 2p office x 3 6 workstations 105 10p meeting room 1 6p meeting room 4 boardroom 1 teapoint 1 breakout 1 copypoint 1 store 1 1 comms reception occupational density 1:8 sq m

## Laurence Pountney Lane

key

office

core

lifts

Plan not to scale. For indicative purposes only