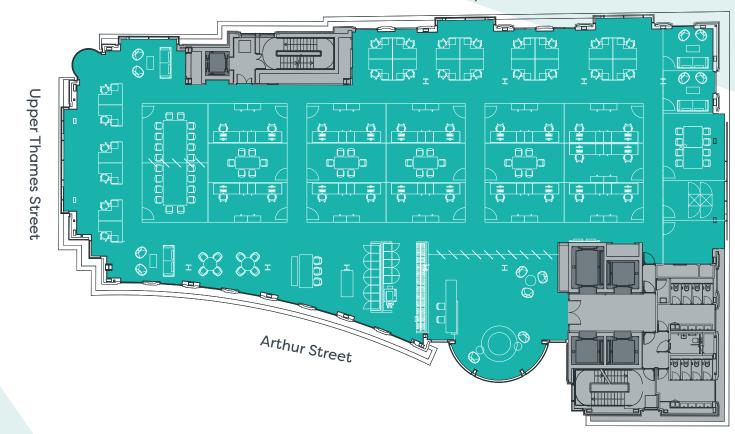

# cellular layout

#### 2p office x 11 22 PA desks 22 44 workstations 8p meeting room 1 6p meeting room 4 informal meeting 2 1 boardroom teapoint 1 breakout 1 copypoint 1 1 store comms 1 reception occupational density 1:21 sq m

### Laurence Pountney Lane

Plan not to scale. For indicative purposes only